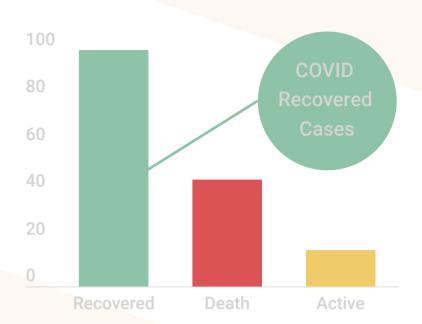

#### **Descriptive**

Descriptive analytics addresses the issue of WHAT happened



**Analysis** 



## Diagnostic

Diagnostic analytics answers the question of WHY something happened





### Predictive

Predictive analytics describes what is LIKELY TO happen





#### Prescriptive

Prescriptive analytics prescribes what STEP TO TAKE to **AVOID** a future problem





# ★ Analysis Techniques

Basic

**Ask Questions** 

Find relations

**Classify Content** 

**Compare Groups** 

Display the Past

Advanced

**Question Questions** 

**Create relations** 

**Discuss Results** 

Compare Discussions

**Discuss Expectations**